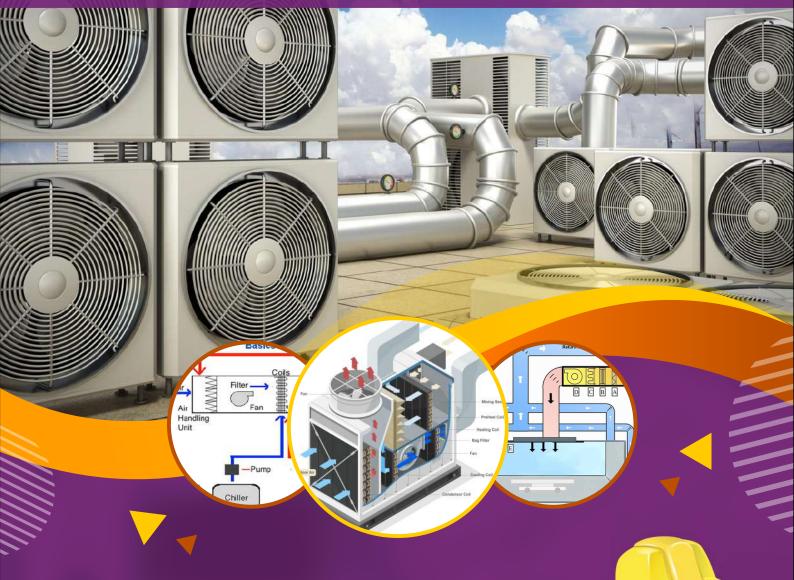

- To Install Clean Room of class 100 to 100000 HVAC Project
- Area Classification
- Design and detailed specifications and tender drawings for all items requirement related to HVAC
- Contamination Control

# HEAT VENTILATION & AIR CONDITION (HVAC) DESIGN

- ► Air Handling Unit (AHU) Double Skin/ Single Skin
- HVAC single line airflow diagrams as per GMP requirement
- Chiller & AHU piping and ducting layout drawing with the proposed location of HVAC equipment
- ► AHU grouping, AHU Filtration level drawing, Room Classification, Pressure Zoning
- AHU DQ, IQ, OQ, PQ, etc.