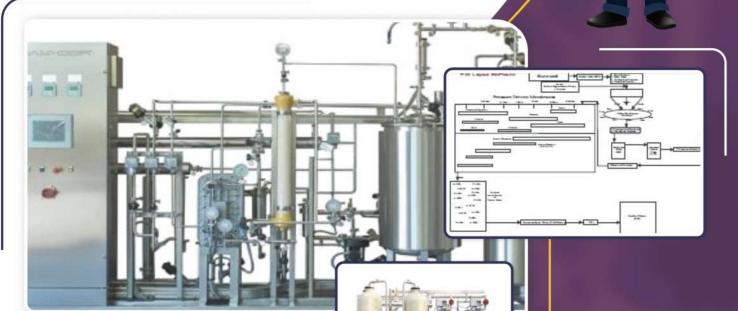

# UTILITY Design

- Selection of suitable utilities for plant
- Preparation of P & ID for the purified water plant, & distribution system

PW SYSTEM, WFI, PSG

- Multi-Column Distillation Plant
- Pure Steam Generator System
- Boiler
- Air compressor system
- Central Vacuum System, Dust Extraction system
- Gas System
- CIP& SIP System
- ETP & STP