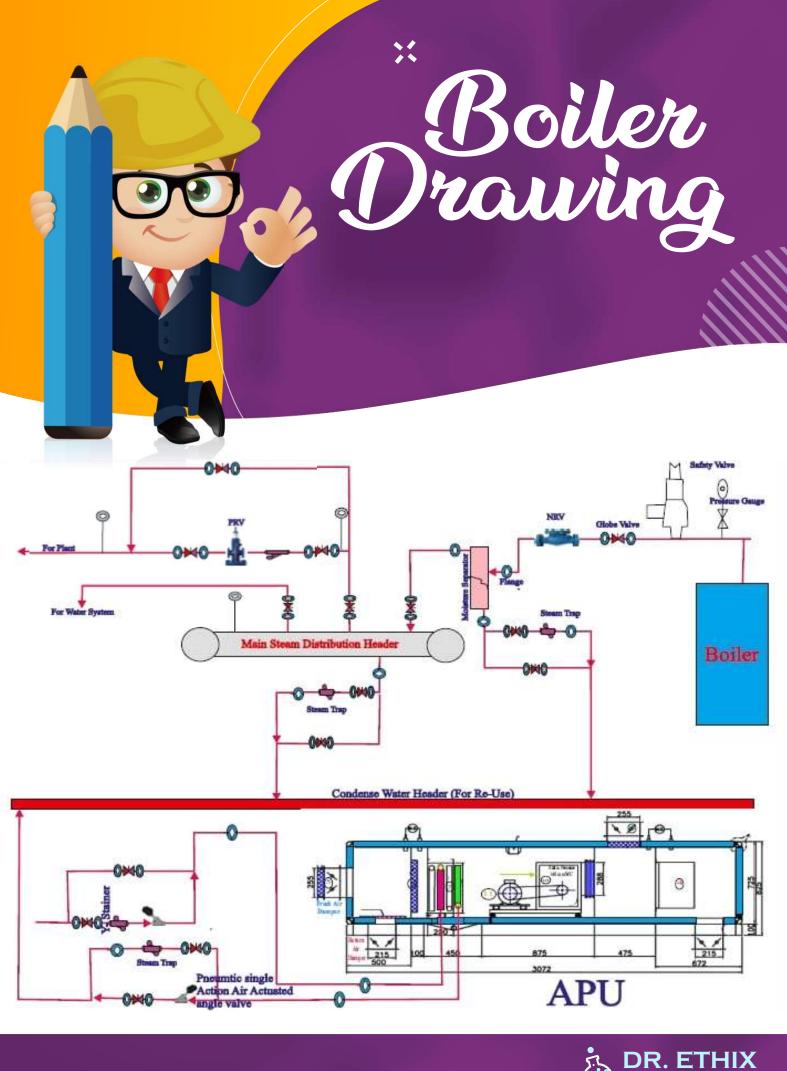

# UTILITY Design

- Selection of suitable utilities for plant
- Preparation of P & ID for the purified water plant, & distribution system

PW SYSTEM, WFI, PSG

- Multi-Column Distillation Plant
- Pure Steam Generator System
- Boiler
- Air compressor system
- Central Vacuum System, Dust Extraction system
- Gas System
- CIP& SIP System
- ETP & STP